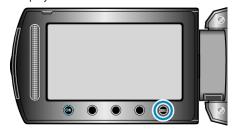

## **Recording with Effects**

You can add various effects to videos and still images to create a different atmosphere from the usual recording.

- \*The image is only an impression.
- ${\it 1}$  Touch  ${\it le m}$  to display the menu.