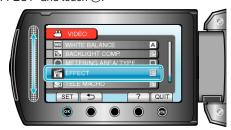

2 Select "MANUAL SETTING" and touch @.

3 Select "EFFECT" and touch @

4 Select the effect setting and touch 68.

| Setting          | Details                                                                                                                          |
|------------------|----------------------------------------------------------------------------------------------------------------------------------|
| OFF              | No effect.                                                                                                                       |
| SEPIA            | Gives images a brownish tint like old photographs.                                                                               |
| BLACK &<br>WHITE | Records in black and white like old TV images.                                                                                   |
| CLASSIC<br>FILM  | Skips frames to give images of the effect of an old movie.  This can only be set in the video mode.                              |
| STROBE           | Enables the image to look like a series of consecutive snapshots by skipping frames.     This can only be set in the video mode. |