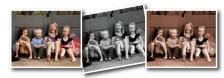

## **Recording with Effects**

You can add various effects to videos and still images to create a different atmosphere from the usual recording.

- \*The image is only an impression.
- ${\it 1}$  Touch  ${\it le m}$  to display the menu.

2 Select "MANUAL SETTING" and touch @.

3 Select "EFFECT" and touch @

4 Select the effect setting and touch 68.

| Setting          | Details                                                                                                                          |
|------------------|----------------------------------------------------------------------------------------------------------------------------------|
| OFF              | No effect.                                                                                                                       |
| SEPIA            | Gives images a brownish tint like old photographs.                                                                               |
| BLACK &<br>WHITE | Records in black and white like old TV images.                                                                                   |
| CLASSIC<br>FILM  | Skips frames to give images of the effect of an old movie.  This can only be set in the video mode.                              |
| STROBE           | Enables the image to look like a series of consecutive snapshots by skipping frames.     This can only be set in the video mode. |