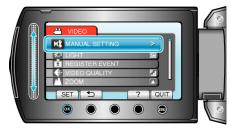

2 Select "MANUAL SETTING" and touch @.

3 Select "EFFECT" and touch @

4 Select the effect setting and touch 68.

| Setting          | Details                                                                                                                          |
|------------------|----------------------------------------------------------------------------------------------------------------------------------|
| OFF              | No effect.                                                                                                                       |
| SEPIA            | Gives images a brownish tint like old photographs.                                                                               |
| BLACK &<br>WHITE | Records in black and white like old TV images.                                                                                   |
| CLASSIC<br>FILM  | Skips frames to give images of the effect of an old movie.  This can only be set in the video mode.                              |
| STROBE           | Enables the image to look like a series of consecutive snapshots by skipping frames.     This can only be set in the video mode. |