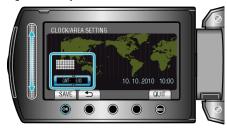

4 Set the date and time.

- $\bullet\,$  Use the slider to adjust the year, month, day, hour, and minute in order.
- Touch the operation buttons "←" / "→" to move the cursor.
- $\bullet$  After setting the date and time, touch  $\circledcirc$  .
- 5 Select the region where you live and touch @s.

- The city name and time difference are displayed.
- Touch @ after the color of the selected region changes.