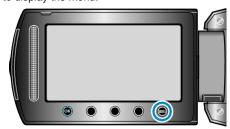

## **Resetting the Clock**

Set the clock with "CLOCK ADJUST" from the menu.

 ${\it 1}$  Touch  ${\it ext{ @}}$  to display the menu.

2 Select "CLOCK ADJUST" and touch @.

 $\it 3$  Select "CLOCK SETTING" and touch  $\it \infty$ .