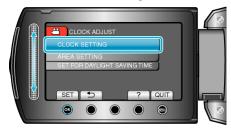

## **Resetting the Clock**

Set the clock with "CLOCK ADJUST" from the menu.

 ${\it 1}$  Touch  ${\it ext{ @}}$  to display the menu.

2 Select "CLOCK ADJUST" and touch @.

 $\it 3$  Select "CLOCK SETTING" and touch  $\it \infty$ .