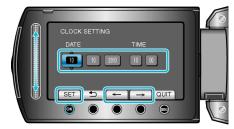

4 Set the date and time.

- $\bullet\,$  Use the slider to adjust the year, month, day, hour, and minute in order.
- Touch the operation buttons "←" / "→" to move the cursor.
- $\bullet$  After setting the date and time, touch  $\circledcirc$  .
- 5 Select the region where you live and touch @s.