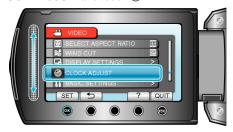

## **Resetting the Clock**

Set the clock with "CLOCK ADJUST" from the menu.

 ${\it 1}$  Touch  ${\it ext{ @}}$  to display the menu.

2 Select "CLOCK ADJUST" and touch @.

 $\it 3$  Select "CLOCK SETTING" and touch  $\it \infty$ .