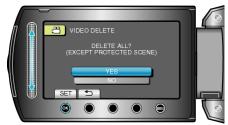

5 Select "DELETE ALL" and touch  $\circledast$ .

6 Select "YES" and touch .

• After deleting, touch .