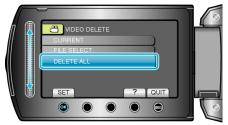

5 Select "DELETE ALL" and touch  $\circledast$ .

6 Select "YES" and touch .

• After deleting, touch .