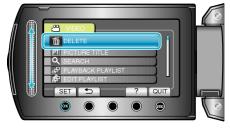

## CAUTION:-

• Deleted files cannot be restored.

1 Select the playback mode.

2 Select video or still image mode.

 ${\it 3}$  Touch imply to display the menu.

4 Select "DELETE" and touch  $\textcircled{\mbox{\scriptsize \ensuremath{\ensuremath{\ensuremath{\ensuremath{\ensuremath{\ensuremath{\ensuremath{\ensuremath{\ensuremath{\ensuremath{\ensuremath{\ensuremath{\ensuremath{\ensuremath{\ensuremath{\ensuremath{\ensuremath{\ensuremath{\ensuremath{\ensuremath{\ensuremath{\ensuremath{\ensuremath{\ensuremath{\ensuremath{\ensuremath{\ensuremath{\ensuremath{\ensuremath{\ensuremath{\ensuremath{\ensuremath{\ensuremath{\ensuremath{\ensuremath{\ensuremath{\ensuremath{\ensuremath{\ensuremath{\ensuremath{\ensuremath{\ensuremath{\ensuremath{\ensuremath{\ensuremath{\ensuremath{\ensuremath{\ensuremath{\ensuremath{\ensuremath{\ensuremath{\ensuremath{\ensuremath{\ensuremath{\ensuremath{\ensuremath{\ensuremath{\ensuremath{\ensuremath{\ensuremath{\ensuremath{\ensuremath{\ensuremath{\ensuremath{\ensuremath{\ensuremath{\ensuremath{\ensuremath{\ensuremath{\ensuremath{\ensuremath{\ensuremath{\ensuremath{\ensuremath{\ensuremath{\ensuremath{\ensuremath{\ensuremath{\ensuremath{\ensuremath{\ensuremath{\ensuremath{\ensuremath{\ensuremath{\ensuremath{\ensuremath{\ensuremath{\ensuremath{\ensuremath{\ensuremath{\ensuremath{\ensuremath{\ensuremath{\ensuremath{\ensuremath{\ensuremath{\ensuremath{\ensuremath{\ensuremath{\ensuremath{\ensuremath{\ensuremath{\ensuremath{\ensuremath{\ensuremath{\ensuremath{\ensuremath{\ensuremath{\ensuremath{\ensuremath{\ensuremath{\ensuremath{\ensuremath{\ensuremath{\ensuremath{\ensuremath{\ensuremath{\ensuremath{\ensuremath{\ensuremath{\ensuremath{\ensuremath{\ensuremath{\ensuremath{\ensuremath{\ensuremath{\ensuremath{\ensuremath{\ensuremath{\ensuremath{\ensuremath{\ensuremath{\ensuremath{\ensuremath{\ensuremath{\ensuremath{\ensuremath{\ensuremath{\ensuremath{\ensuremath{\ensuremath{\ensuremath{\ensuremath{\ensuremath{\ensuremath{\ensuremath{\ensuremath{\ensuremath{\ensuremath{\ensuremath{\ensuremath{\ensuremath{\ensuremath{\ensuremath{\ensuremath{\ensuremath{\ensuremath{\ensuremath{\ensuremath{\ensuremath{\ensuremath{\ensuremath{\ensuremath{\ensuremath{\ensuremath{\ensuremath{\ensuremath{\e$ 

5 Select "DELETE ALL" and touch  $\circledast$ .

6 Select "YES" and touch .

• After deleting, touch .