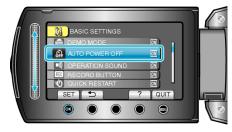

## AUTO POWER OFF

Prevents the situation of forgetting to turn off the power when this is set.

| Setting | Details                                                                            |
|---------|------------------------------------------------------------------------------------|
| OFF     | Power is not turned off even if this unit is not operated for 5 minutes.           |
| ON      | Turns off the power automatically if this unit is not oper-<br>ated for 5 minutes. |

## **Displaying the Item**

1 Touch is to display the menu.

2 Select "BASIC SETTINGS" and touch  $\circledast$ .

 $\boldsymbol{3}~$  Select "AUTO POWER OFF" and touch  $\boldsymbol{\textcircled{M}}.$ 