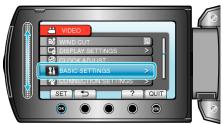

## **Displaying the Item**

1 Touch is to display the menu.

2 Select "BASIC SETTINGS" and touch  $\circledast$ .

 $\boldsymbol{3}~$  Select "AUTO POWER OFF" and touch  $\boldsymbol{\textcircled{M}}.$ 