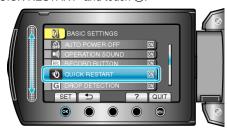

## Displaying the Item

 ${\it 1}$  Touch  ${\it \tiny oxed{e}}$  to display the menu.

2 Select "BASIC SETTINGS" and touch @

 $\it 3$  Select "QUICK RESTART" and touch  $\odot$ 

• The power consumption within 5 minutes after the LCD monitor is closed is reduced to 1/3 of that used during recording.