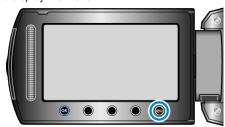

## Displaying the Item

 ${\it 1}$  Touch  ${\it \tiny oxed{e}}$  to display the menu.

2 Select "BASIC SETTINGS" and touch @

 $\it 3$  Select "QUICK RESTART" and touch  $\odot$ 

• The power consumption within 5 minutes after the LCD monitor is closed is reduced to 1/3 of that used during recording.