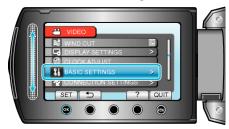

## Displaying the Item

 ${\it 1}$  Touch  ${\it \tiny oxed{e}}$  to display the menu.

2 Select "BASIC SETTINGS" and touch @

 $\it 3$  Select "QUICK RESTART" and touch  $\odot$ 

• The power consumption within 5 minutes after the LCD monitor is closed is reduced to 1/3 of that used during recording.