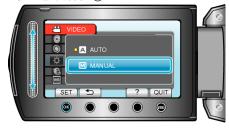

4 Select "MANUAL" and touch @s.

5 Select the brightness value with the slider.

- Compensation range during video recording: -6 to +6
- Compensation range during still image recording: -2.0 to +2.0
- Slide upward to increase the brightness.
- Slide downward to decrease the brightness.
- 6 Touch <sup>⊚</sup> to confirm.