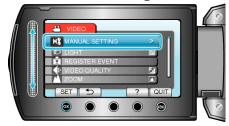

## **Adjusting Brightness**

You can adjust the brightness to your preferred level.

 ${\it 1}$  Touch  ${\it le m}$  to display the menu.

2 Select "MANUAL SETTING" and touch @s.

 $\it 3$  Select "BRIGHTNESS ADJUST" and touch  $\odot$ .