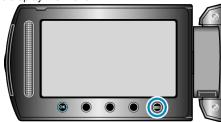

## **Adjusting Brightness**

You can adjust the brightness to your preferred level.

 ${\it 1}$  Touch  ${\it le m}$  to display the menu.

2 Select "MANUAL SETTING" and touch @s.

 $\it 3$  Select "BRIGHTNESS ADJUST" and touch  $\odot$ .