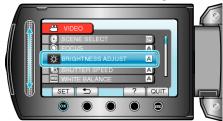

## **Adjusting Brightness**

You can adjust the brightness to your preferred level.

 ${\it 1}$  Touch  ${\it le m}$  to display the menu.

2 Select "MANUAL SETTING" and touch @s.

 $\it 3$  Select "BRIGHTNESS ADJUST" and touch  $\odot$ .