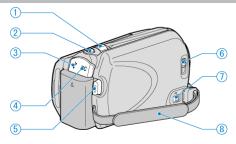

## Rear

## 1 Zoom/Volume Lever

- During shooting: Adjusts the shooting range.
- During playback (index screen): Changes the number of images to display.
- During video playback: Adjusts the volume.
- $2\,$  SNAPSHOT (Still image recording) Button
- Takes a still image.
- 3 USB Terminal
- Connects to PC using a USB cable.
- 4 DC Terminal
- Connects to an AC adapter to charge the battery.
- 5 START/STOP (Video recording) Button
- Starts/stops video recording.
- 6 Lens Cover Switch
- Opens and closes the lens cover.
- 7 Grip Belt Release Lever
- Allows the grip belt to be removed and used as a hand strap.
- 8 Grip Belt
- Pass your hand through the grip belt to hold this unit firmly.