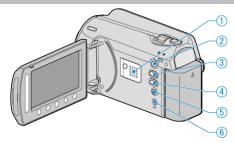

## Interior

- 1 Speaker
- Outputs audio sound during video playback.
- 2 🗈 (Play) Button
- Switches between the recording and playback modes.
- 3 ₩ / D (Video/Still Image) Button
- Switches between video and still image.
- 4 UPLOAD/EXPORT (Upload/Export to iTunes) Button
- Recording: Takes videos in YouTube or iTunes format.
- Playback: Changes the video to YouTube or iTunes format.
- 5 🛈 (Power/Info) Button
- Recording: Displays the remaining time (for video only) and battery power.
- Playback: Displays file information such as recording date.
- Press and hold to turn the power on/off while the LCD monitor is opened.
- 6 AV Terminal
- Connects to a TV.