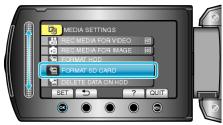

## FORMAT SD CARD

Deletes all files on the microSD card.

| Setting                   | Details                                                                              |
|---------------------------|--------------------------------------------------------------------------------------|
| FILE                      | Deletes all files on the microSD card.                                               |
| FILE + MANAGE-<br>MENT NO | Deletes all files on the microSD card and resets the folder and file numbers to "1". |

## Displaying the Item

1 Touch 📾 to display the menu.

2~ Select "MEDIA SETTINGS" and touch  $\textcircled{\sc ss}.$ 

 ${\it 3}\,$  Select "FORMAT SD CARD" and touch @.