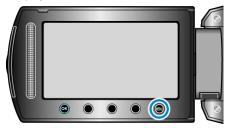

## Displaying the Item

1 Select video mode.

2 Touch  $\ensuremath{ ext{@}}$  to display the menu.

 $\it 3$  Select "GAIN UP" and touch  $\odot$ 