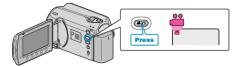

## Displaying the Item

1 Select video mode.

2 Touch  $\ensuremath{ ext{@}}$  to display the menu.

 $\it 3$  Select "GAIN UP" and touch  $\odot$ 