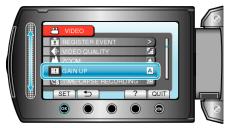

## GAIN UP

Makes the subject appear bright automatically when recording in dark places.

| Setting | Details                                            |
|---------|----------------------------------------------------|
| OFF     | Deactivates the function.                          |
| AGC     | Electrically brightens the scene when it is dark.  |
| AUTO    | Automatically brightens the scene when it is dark. |

## Displaying the Item

1 Select video mode.

2 Touch  $\ensuremath{ ext{@}}$  to display the menu.

 $\it 3$  Select "GAIN UP" and touch  $\odot$ 