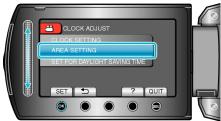

1 Touch imit to display the menu.

2 Select "CLOCK ADJUST" and touch  $\circledast$ .

 $\boldsymbol{\mathcal{3}}~$  Select "AREA SETTING" and touch ®.

4 Select the area you are traveling to and touch ®

- The city name and time difference are displayed.
- NOTE:-
- Setting "AREA SETTING" changes the clock time such that time difference is accounted for.