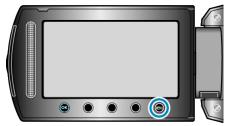

1 Touch imit to display the menu.

2 Select "CLOCK ADJUST" and touch  $\circledast$ .

 $\boldsymbol{\mathcal{3}}~$  Select "AREA SETTING" and touch ®.

4 Select the area you are traveling to and touch ®

- The city name and time difference are displayed.
- NOTE:-
- Setting "AREA SETTING" changes the clock time such that time difference is accounted for.