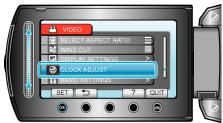

1 Touch imit to display the menu.

2 Select "CLOCK ADJUST" and touch  $\circledast$ .

 $\boldsymbol{\mathcal{3}}~$  Select "AREA SETTING" and touch ®.

4 Select the area you are traveling to and touch ®

- The city name and time difference are displayed.
- NOTE:-
- Setting "AREA SETTING" changes the clock time such that time difference is accounted for.