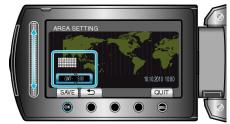

1 Touch imit to display the menu.

2 Select "CLOCK ADJUST" and touch  $\circledast$ .

 $\boldsymbol{\mathcal{3}}~$  Select "AREA SETTING" and touch ®.

4 Select the area you are traveling to and touch ®

- The city name and time difference are displayed.
- NOTE:-
- Setting "AREA SETTING" changes the clock time such that time difference is accounted for.