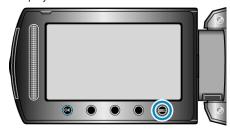

## Displaying the Item

1 Select still image mode.

2 Touch  $\ensuremath{ ext{@}}$  to display the menu.

 $\it 3$  Select "SELF-TIMER" and touch  $\it ext{os}$ .