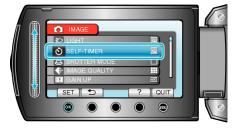

## Displaying the Item

1 Select still image mode.

2 Touch  $\ensuremath{ ext{@}}$  to display the menu.

 $\it 3$  Select "SELF-TIMER" and touch  $\it ext{os}$ .

## **SELF-TIMER**

It is convenient to use the 10-second self-timer when taking a group pho-

to.
Using the 2-second self-timer also helps to prevent camera shake caused by pressing the SNAPSHOT button.

| Setting | Details                                                                                                             |
|---------|---------------------------------------------------------------------------------------------------------------------|
| OFF     | Deactivates the self-timer.                                                                                         |
| 2SEC    | Starts recording 2 seconds after the SNAPSHOT button is pressed.                                                    |
| 10SEC   | Starts recording 10 seconds after the SNAPSHOT button is pressed. This setting is suitable for taking group photos. |