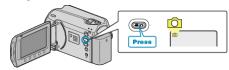

## Displaying the Item

1 Select still image mode.

2 Touch  $\ensuremath{ ext{@}}$  to display the menu.

 $\it 3$  Select "SELF-TIMER" and touch  $\it ext{os}$ .