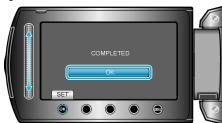

- When "YES" is selected, videos with similar recording dates are displayed in groups.
- When "NO" is selected, videos are displayed according to recording dates.
- 7 Select "EXECUTE" and touch .

- When "INSERT NEXT DISC" appears, change the disc.
- 8 After copying, touch  $\circledast$ .