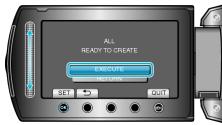

- When "YES" is selected, videos with similar recording dates are displayed in groups.
- When "NO" is selected, videos are displayed according to recording dates.
- 7 Select "EXECUTE" and touch .

- When "INSERT NEXT DISC" appears, change the disc.
- 8 After copying, touch  $\circledast$ .