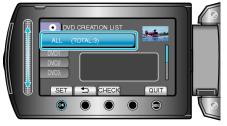

2 Select the media for copying and touch  $\circledast$ .

3 Select "CREATE BY DATE" and touch @.

4 Select the desired recording date and touch .

5 Select "ALL" and touch  $\textcircled{\sc os}$ .

- The number of discs required to copy the files is displayed. Prepare the discs accordingly.
- Touch "CHECK" to check the file to copy.