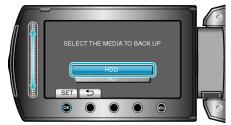

2 Select the media for copying and touch  $\circledast$ .

3 Select "CREATE BY DATE" and touch @.

4 Select the desired recording date and touch .

5 Select "ALL" and touch  $\textcircled{\sc os}$ .

- The number of discs required to copy the files is displayed. Prepare the discs accordingly.
- Touch "CHECK" to check the file to copy.