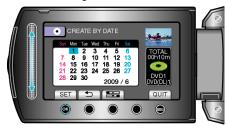

2 Select the media for copying and touch  $\circledast$ .

3 Select "CREATE BY DATE" and touch @.

4 Select the desired recording date and touch .

5 Select "ALL" and touch  $\textcircled{\sc os}$ .

- The number of discs required to copy the files is displayed. Prepare the discs accordingly.
- Touch "CHECK" to check the file to copy.

- When "YES" is selected, videos with similar recording dates are displayed in groups.
- When "NO" is selected, videos are displayed according to recording dates.
- 7 Select "EXECUTE" and touch .

- When "INSERT NEXT DISC" appears, change the disc.
- 8 After copying, touch  $\circledast$ .