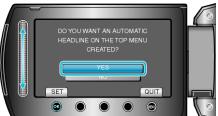

## 6 Select YES or NO and touch .

- When "YES" is selected, videos with similar recording dates are displayed in groups.
- When "NO" is selected, videos are displayed according to recording dates.
- 7 Select "EXECUTE" and touch .

- When "INSERT NEXT DISC" appears, change the disc.
- 8 After copying, touch  $\circledast$ .