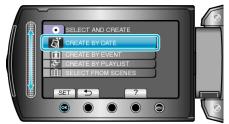

2 Select the media for copying and touch  $\circledast$ .

3 Select "CREATE BY DATE" and touch @.

4 Select the desired recording date and touch .

5 Select "ALL" and touch  $\textcircled{\sc os}$ .

- The number of discs required to copy the files is displayed. Prepare the discs accordingly.
- Touch "CHECK" to check the file to copy.