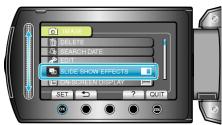

## SLIDE SHOW EFFECTS

Effects can be added to the transitions in slideshow playback.

| Setting           | Details                                                                              |
|-------------------|--------------------------------------------------------------------------------------|
| SLIDE             | Switches the screen by sliding in from right to left.                                |
| BLINDS            | Switches the screen by dividing into vertical strips.                                |
| CHECKER-<br>BOARD | Switches the screen by changing through a check-<br>ered pattern.                    |
| RANDOM            | Switches the screen with a random effect from "SLIDE", "BLINDS", and "CHECKERBOARD". |

## Displaying the Item

1 Select the playback mode.

2 Select still image mode.

 ${\it 3}$  Touch is to display the menu.

4 Select "SLIDE SHOW EFFECTS" and touch .