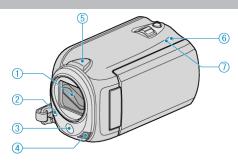

## Front

- 1 Lens/Lens Cover (GZ-HD620 only)
- Do not touch the lens and lens cover.
- Do not cover the lens with your fingers during video recording.
- 2 Light (GZ-HD620 only)
- Turn on the light when shooting in dark places.
- 3 Remote Sensor (GZ-HD620 only)
- Do not cover the sensor with your fingers when using the remote control.
- 4 Stereo Microphone
- Do not cover the microphone with your fingers during video recording.
- 5 Camera Sensor
- Do not cover the sensor with your fingers during video recording.
- 6 POWER/CHARGE Lamp
- Lights up: Power "ON"
- Blinks: Charging in progress
- Goes out: Charging finished
- 7 ACCESS Lamp
- Recording or playback is in progress when the lamp lights up or blinks.
- Do not remove the battery pack, AC adapter, or microSD card.