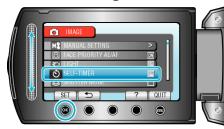

## SELF-TIMER

Use this when taking a group photo.

| Setting                     | hen taking a group photo.  Details                                                                                                                    |
|-----------------------------|-------------------------------------------------------------------------------------------------------------------------------------------------------|
| OFF                         | Deactivates the self-timer.                                                                                                                           |
| 2SEC                        | Starts recording 2 seconds after the SNAPSHOT button is pressed.                                                                                      |
| 10SEC                       | Starts recording 10 seconds after the SNAPSHOT button is pressed. This setting is suitable for taking group photos.                                   |
| FACE<br>DE-<br>TEC-<br>TION | Detects faces when the SNAPSHOT button is pressed. Recording starts 3 seconds after the face of the photographer is detected.  (1) Faces are detected |
|                             | (2) Face of photographer is detected  Photographer                                                                                                    |

## Displaying the Item

1 Select still image mode.

2 Touch  $\textcircled{\tiny{1}}$  to display the menu.

 $\it 3$  Select "SELF-TIMER" and touch  $\odot$ .