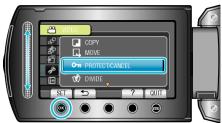

## **Protecting Selected Files**

Protects or releases protection of the selected files.

1 Select the playback mode.

2 Select video or still image mode.

 ${\it 3}$  Touch imply to display the menu.

4 Select "EDIT" and touch .

5 Select "PROTECT/CANCEL" and touch .

 $\pmb{6}$  Select "FILE SELECT" and touch B.

7 Select the desired file and touch  $\textcircled{\mbox{\footnotesize es}}$ .

• A On mark appears on the selected file.