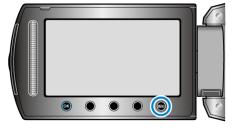

## **Protecting Selected Files**

Protects or releases protection of the selected files.

1 Select the playback mode.

2 Select video or still image mode.

 ${\it 3}$  Touch imply to display the menu.

4 Select "EDIT" and touch .