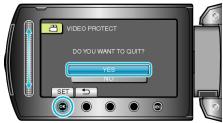

- Touch "CHECK" to check the selected file.
- $\boldsymbol{8}$  After selecting all the files to protect or release protection of, touch  $\textcircled{\textbf{m}}.$

9 Select "YES" and touch ®