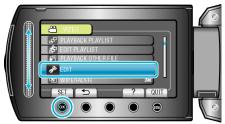

## **Protecting Selected Files**

Protects or releases protection of the selected files.

1 Select the playback mode.

2 Select video or still image mode.

 ${\it 3}$  Touch imply to display the menu.

4 Select "EDIT" and touch .

5 Select "PROTECT/CANCEL" and touch .

 $\pmb{6}$  Select "FILE SELECT" and touch B.

7 Select the desired file and touch  $\textcircled{\mbox{\footnotesize es}}$ .

• A On mark appears on the selected file.