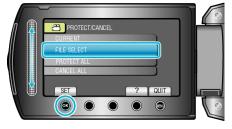

5 Select "PROTECT/CANCEL" and touch .

 $\pmb{6}$  Select "FILE SELECT" and touch B.

7 Select the desired file and touch  $\textcircled{\mbox{\footnotesize es}}$ .

• A On mark appears on the selected file.

To remove the mark, touch  $\textcircled{\mbox{\scriptsize \ensuremath{\ensuremath{\ensuremath{\ensuremath{\ensuremath{\ensuremath{\ensuremath{\ensuremath{\ensuremath{\ensuremath{\ensuremath{\ensuremath{\ensuremath{\ensuremath{\ensuremath{\ensuremath{\ensuremath{\ensuremath{\ensuremath{\ensuremath{\ensuremath{\ensuremath{\ensuremath{\ensuremath{\ensuremath{\ensuremath{\ensuremath{\ensuremath{\ensuremath{\ensuremath{\ensuremath{\ensuremath{\ensuremath{\ensuremath{\ensuremath{\ensuremath{\ensuremath{\ensuremath{\ensuremath{\ensuremath{\ensuremath{\ensuremath{\ensuremath{\ensuremath{\ensuremath{\ensuremath{\ensuremath{\ensuremath{\ensuremath{\ensuremath{\ensuremath{\ensuremath{\ensuremath{\ensuremath{\ensuremath{\ensuremath{\ensuremath{\ensuremath{\ensuremath{\ensuremath{\ensuremath{\ensuremath{\ensuremath{\ensuremath{\ensuremath{\ensuremath{\ensuremath{\ensuremath{\ensuremath{\ensuremath{\ensuremath{\ensuremath{\ensuremath{\ensuremath{\ensuremath{\ensuremath{\ensuremath{\ensuremath{\ensuremath{\ensuremath{\ensuremath{\ensuremath{\ensuremath{\ensuremath{\ensuremath{\ensuremath{\ensuremath{\ensuremath{\ensuremath{\ensuremath{\ensuremath{\ensuremath{\ensuremath{\ensuremath{\ensuremath{\ensuremath{\ensuremath{\ensuremath{\ensuremath{\ensuremath{\ensuremath{\ensuremath{\ensuremath{\ensuremath{\ensuremath{\ensuremath{\ensuremath{\ensuremath{\ensuremath{\ensuremath{\ensuremath{\ensuremath{\ensuremath{\ensuremath{\ensuremath{\ensuremath{\ensuremath{\ensuremath{\ensuremath{\ensuremath{\ensuremath{\ensuremath{\ensuremath{\ensuremath{\ensuremath{\ensuremath{\ensuremath{\ensuremath{\ensuremath{\ensuremath{\ensuremath{\ensuremath{\ensuremath{\ensuremath{\ensuremath{\ensuremath{\ensuremath{\ensuremath{\ensuremath{\ensuremath{\ensuremath{\ensuremath{\ensuremath{\ensuremath{\ensuremath{\ensuremath{\ensuremath{\ensuremath{\ensuremath{\ensuremath{\ensuremath{\ensuremath{\ensuremath{\ensuremath{\ensuremath{\ensuremath{\ensuremath{\ensuremath{\ensuremath{\ensuremath{\ensuremath{\ensuremath{\ensuremath{\ensuremath{\ensuremath{\ensuremath{\ensuremath{\ens$ 