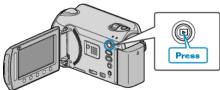

## **Protecting Selected Files**

Protects or releases protection of the selected files.

1 Select the playback mode.

2 Select video or still image mode.

 ${\it 3}$  Touch imply to display the menu.

4 Select "EDIT" and touch .