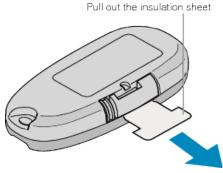

## **Using the Remote Control for the First Time**

 A button battery (CR2025) is included inside the remote control at the time of purchase.
 Remove the insulation sheet before use.