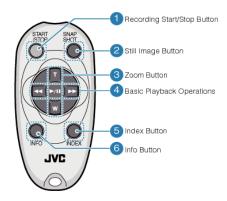

## **Operation Buttons on Remote Control Unit**

- 1 Recording Start/Stop Button
- Starts/stops video recording.
- 2 Still Image Button
- Takes a still image.
- 3 Zoom Button
- T: Zooms in
- W: Zooms out

#### 4 Basic Playback Operations

| Operation Button            | Description                                                                                          |
|-----------------------------|------------------------------------------------------------------------------------------------------|
| Playback/Pause Button  / II | Starts/pauses playback of videos or slide-<br>shows.                                                 |
| Left Button ◀◀              | Moves the cursor to the left.     Performs reverse search during playback.                           |
| Right Button                | <ul><li> Moves the cursor to the right.</li><li> Performs forward search during playback.</li></ul>  |
| T Button <b>T</b>           | <ul> <li>Zooms in. (during pause)</li> <li>Turns up (+) the volume during video playback.</li> </ul> |
| W Button W                  | Zooms out. (during pause)     Turns down (-) the volume during video playback.                       |

- 5 Index Button
- Stops playback and returns to thumbnail display.
- 6 Info Button
- Recording: Displays the remaining time (for video only) and battery power.
- Playback: Displays file information such as recording date.