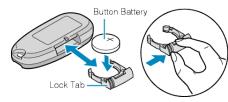

## Reinserting the Battery

- Pull out the battery holder by pressing the lock tab.
- Insert the button battery with the + side facing upward.