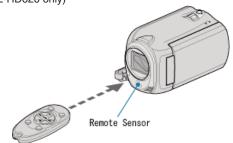

# **Using the Remote Control (GZ-HD620 only)**

You can operate this unit from a distance away using the supplied remote control. (GZ-HD620 only)

#### NOTE:

- Point the remote control toward the sensor directly and use it within 5 m from this unit.
- The transmitted beam may not be effective or may cause incorrect operation when the sensor is directly exposed to sunlight or powerful lighting.