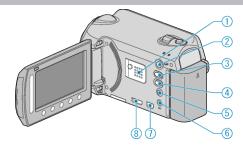

## 1 Speaker

- Outputs audio sound during video playback.
- 2 ▶ (Play) Button
- Switches between the recording and playback modes.
- 3 ≝ / 🗖 (Video/Still Image) Button
- Switches between video and still image.
- 4 UPLOAD/EXPORT\* (Upload/Export to iTunes\*) Button
- Recording: Takes videos in YouTube™ or iTunes\* format.
- Playback: Changes the video to YouTube™ or iTunes\* format. (\*GZ-HD620 only)
- 5 **齿** (Power/Info) Button
- Recording: Displays the remaining time (for video only) and battery power.
- Playback: Displays file information such as recording date.
- Press and hold to turn the power on/off while the LCD monitor is opened.
- 6 AV Terminal
- Connects to a TV.
- 7 COMPONENT Terminal
- Connects to a TV.
- 8 HDMI Terminal
- Connects to an HDMI TV.