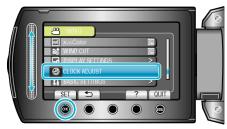

## **CLOCK ADJUST**

Resets the current time or sets to the local time when using this unit over-

| Setting                              | Details                                                                                   |
|--------------------------------------|-------------------------------------------------------------------------------------------|
| CLOCK SETTING                        | Resets the current time or changes the settings.                                          |
| AREA SETTING                         | Sets to the local time when using this unit overseas simply by selecting the destination. |
| SET FOR DAY-<br>LIGHT SAVING<br>TIME | Sets whether daylight saving time is observed at the travel destination.                  |

## **Changing the Setting**

 ${\it 1}$  Touch  ${\it \tiny oxed{m}}$  to display the menu.

2 Select "CLOCK ADJUST" and touch @.