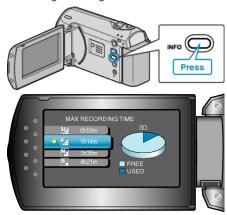

## **Remaining Recording Time/Battery Power**

You can check the remaining video recording time on the SD card as well as the remaining battery power.

1 Display the remaining recording time.

- While the remaining recording time is being displayed, press INFO to display the remaining battery power.
- To exit the display, press the MENU button.

2 Display the remaining battery power.

- To exit the display, press the INFO button.
- To display the remaining recording time again, press the MENU button.
- Remaining battery power will not be displayed when the AC adapter is connected.

## Memo:-

 You can also change the video quality from the remaining recording time display.

Select the video quality with the ZOOM/SELECT lever and press OK.