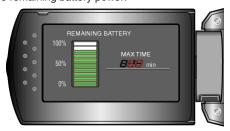

2 Display the remaining battery power.

- To exit the display, press the INFO button.
- To display the remaining recording time again, press the MENU button.
- Remaining battery power will not be displayed when the AC adapter is connected.