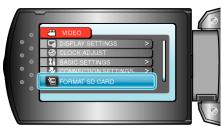

## **FORMAT SD CARD**

Deletes all files on the SD card.

| Setting                   | Details                                                                         |
|---------------------------|---------------------------------------------------------------------------------|
| FILE                      | Deletes all files on the SD card.                                               |
| FILE + MANAGE-<br>MENT NO | Deletes all files on the SD card and resets the folder and file numbers to "1". |

## Displaying the Item

 ${\it 1}$  Press MENU to display the menu.

 $2\,$  Select "FORMAT SD CARD" with the ZOOM/SELECT lever and press OK.