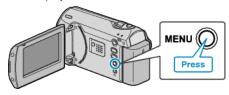

## Displaying the Item

 ${\it 1}$  Press MENU to display the menu.

 $2\,$  Select "FORMAT SD CARD" with the ZOOM/SELECT lever and press OK.