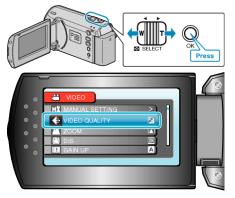

## Displaying the Item

*1* Press MENU to display the menu.

2 Select "VIDEO QUALITY" with the ZOOM/SELECT lever and press OK.

## VIDEO QUALITY

Sets the video quality.

| Setting    | Details                                        |
|------------|------------------------------------------------|
| ULTRA FINE | Enables recording in the best picture quality. |
| FINE       | Enables recording in high picture quality.     |
| NORMAL     | Enables recording in standard quality.         |
| ECONOMY    | Enables long recordings.                       |