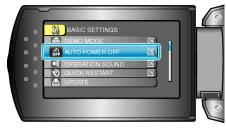

## **AUTO POWER OFF**

Prevents the situation of forgetting to turn off the power when this is set.

| Setting | Details                                                                       |
|---------|-------------------------------------------------------------------------------|
| OFF     | Power is not turned off even if this unit is not operated for 5 minutes.      |
| ON      | Turns off the power automatically if this unit is not operated for 5 minutes. |

## Displaying the Item

1 Press MENU to display the menu.

2 Select "BASIC SETTINGS" with the ZOOM/SELECT lever and press OK.

 ${\it 3}$  Select "AUTO POWER OFF" and press OK.