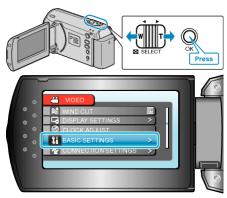

## Displaying the Item

1 Press MENU to display the menu.

2 Select "BASIC SETTINGS" with the ZOOM/SELECT lever and press OK.

 ${\it 3}$  Select "AUTO POWER OFF" and press OK.