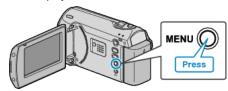

## Displaying the Item

1 Press MENU to display the menu.

2 Select "BASIC SETTINGS" with the ZOOM/SELECT lever and press OK.

 ${\it 3}$  Select "AUTO POWER OFF" and press OK.