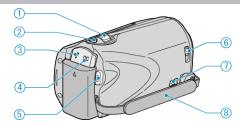

### 1 ZOOM/SELECT Lever

- During shooting: Adjusts the shooting range.
- During playback: Performs forward search/reverse search.
- Selects item or file from the menu or index screen.

#### $2\,$ OK Button

- During playback: Starts/pauses the playback of videos.
- Confirms the selected item or file from the menu or index screen.

#### 3 USB Terminal

• Connects to PC using a USB cable.

#### 4 DC Terminal

• Connects to an AC adapter to charge the battery.

#### 5 START/STOP (Video recording) Button

- During recording: Starts/stops video recording.
- During playback: Starts/pauses the playback of videos.

#### 6 Lens Cover Switch

• Opens and closes the lens cover.

### 7 Grip Belt Release Lever

• Allows the grip belt to be removed and used as a hand strap.

## 8 Grip Belt

• Pass your hand through the grip belt to hold this unit firmly.