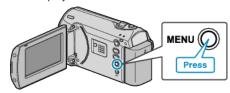

## Displaying the Item

 ${\it 1}$  Press MENU to display the menu.

2 Select "BASIC SETTINGS" with the ZOOM/SELECT lever and press OK.

 ${\it 3}$  Select "QUICK RESTART" and press OK.