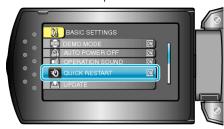

## Displaying the Item

 ${\it 1}$  Press MENU to display the menu.

2 Select "BASIC SETTINGS" with the ZOOM/SELECT lever and press OK.

 ${\it 3}$  Select "QUICK RESTART" and press OK.

## **QUICK RESTART**

Enables recording to be performed immediately when the LCD monitor is opened.

| Setting | Details                                                                                     |
|---------|---------------------------------------------------------------------------------------------|
| OFF     | Deactivates the function.                                                                   |
| ON      | Enables the power to turn on quickly when the LCD monitor is opened again within 5 minutes. |