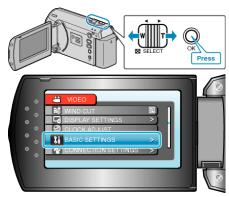

## Displaying the Item

 ${\it 1}$  Press MENU to display the menu.

2 Select "BASIC SETTINGS" with the ZOOM/SELECT lever and press OK.

 ${\it 3}$  Select "QUICK RESTART" and press OK.