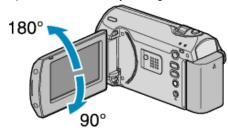

# $7\,$ LCD Monitor

- Turns the power on/off by opening and closing.
- Enables self-portraits to be taken by rotating the monitor.