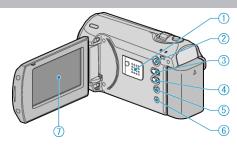

# Interior

#### 1 Speaker

• Outputs audio sound during video playback.

#### 2 ▶ (Play) Button

• Switches between the recording and playback modes.

#### 3 A / M (Recording Mode) / + Button

- During recording: Switches the recording mode (Auto/Manual).
- During playback: Increases the volume.

## 4 INFO (Information)/ - Button

- During recording: Displays the remaining time and battery power.
- During playback: Decreases the volume.
- During playback: Displays file information such as recording date.

## 5 MENU Button

• Displays the settings menu.

# 6 AV Terminal

• Connects to a TV.

# $7\,$ LCD Monitor

- Turns the power on/off by opening and closing.
- Enables self-portraits to be taken by rotating the monitor.