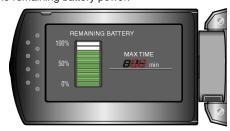

2 Display the remaining battery power.

- To exit the display, press the INFO button.
- To display the remaining recording time again, press the MENU button.
- Remaining battery power will not be displayed when the AC adapter is connected.