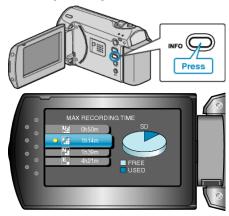

## **Remaining Recording Time/Battery Power**

You can check the remaining video recording time on the SD card as well as the remaining battery power.

1 Display the remaining recording time.

- While the remaining recording time is being displayed, press INFO to display the remaining battery power.
- To exit the display, press the MENU button.

## Memo:-

 You can also change the video quality from the remaining recording time display.

Select the video quality with the ZOOM/SELECT lever and press OK.