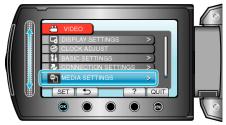

## **Displaying the Item**

1 Touch 📾 to display the menu.

2~ Select "MEDIA SETTINGS" and touch  $\textcircled{\ensuremath{\mbox{\tiny O}}}$  .

 ${\it 3}\,$  Select "FORMAT SD CARD" and touch  $\circledast$ .