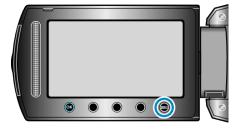

## **Displaying the Item**

1 Touch 📾 to display the menu.

2~ Select "MEDIA SETTINGS" and touch  $\textcircled{\ensuremath{\mbox{\tiny O}}}$  .

 ${\it 3}\,$  Select "FORMAT SD CARD" and touch  $\circledast$ .