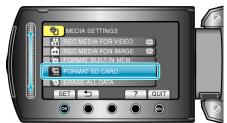

## **Displaying the Item**

1 Touch 📾 to display the menu.

2~ Select "MEDIA SETTINGS" and touch  $\textcircled{\ensuremath{\mbox{\tiny O}}}$  .

 ${\it 3}\,$  Select "FORMAT SD CARD" and touch  $\circledast$ .

(GZ-MS250/GZ-MS240/GZ-MS230)

(GZ-MS210)

• Select the media to be formatted.