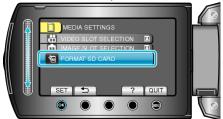

## **Displaying the Item**

1 Touch 📾 to display the menu.

2~ Select "MEDIA SETTINGS" and touch  $\textcircled{\ensuremath{\mbox{\tiny O}}}$  .

 ${\it 3}\,$  Select "FORMAT SD CARD" and touch  $\circledast$ .

(GZ-MS250/GZ-MS240/GZ-MS230)

(GZ-MS210)

• Select the media to be formatted.