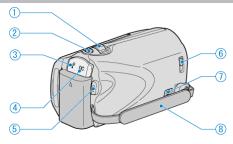

## 1 Zoom/Volume Lever

- During shooting: Adjusts the shooting range.
- During playback (index screen): Changes the number of images to display.
- During video playback: Adjusts the volume.
- $2\,$  SNAPSHOT (Still image recording) Button
- Takes a still image.
- 3 USB Terminal
- Connects to PC using a USB cable.
- 4 DC Terminal
- Connects to an AC adapter to charge the battery.
- 5 START/STOP (Video recording) Button
- Starts/stops video recording.
- 6 Lens Cover Switch
- Opens and closes the lens cover.
- 7 Grip Belt Release Lever
- Allows the grip belt to be removed and used as a hand strap.
- 8 Grip Belt
- Pass your hand through the grip belt to hold this unit firmly.