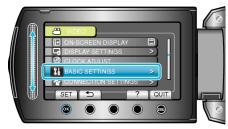

## Displaying the Item

 ${\it 1}$  Touch  $\ensuremath{ ext{@}}$  to display the menu.

2 Select "BASIC SETTINGS" and touch ®.

 $\it 3$  Select "DEMO MODE" and touch  $\odot$ .