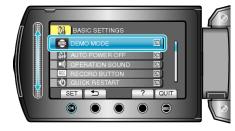

## **DEMO MODE**

Starts playback of the demo mode which introduces the features of this unit

| Setting | Details                                                     |
|---------|-------------------------------------------------------------|
| OFF     | Deactivates the function.                                   |
| ON      | Plays a demonstration of the special features of this unit. |

## Displaying the Item

 ${\it 1}$  Touch  $\ensuremath{ ext{@}}$  to display the menu.

2 Select "BASIC SETTINGS" and touch ®.

 $\it 3$  Select "DEMO MODE" and touch  $\odot$ .