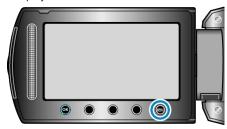

## Displaying the Item

 ${\it 1}$  Touch  $\ensuremath{ ext{@}}$  to display the menu.

2 Select "BASIC SETTINGS" and touch ®.

 $\it 3$  Select "DEMO MODE" and touch  $\odot$ .