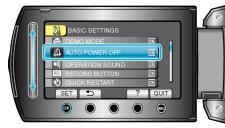

## **AUTO POWER OFF**

Prevents the situation of forgetting to turn off the power when this is set.

| Setting | Details                                                                       |
|---------|-------------------------------------------------------------------------------|
| OFF     | Power is not turned off even if this unit is not operated for 5 minutes.      |
| ON      | Turns off the power automatically if this unit is not operated for 5 minutes. |

## Displaying the Item

 ${\it 1}$  Touch  ${\it le m}$  to display the menu.

2 Select "BASIC SETTINGS" and touch @.

 ${\it 3}$  Select "AUTO POWER OFF" and touch  ${\it 0}$ 8.