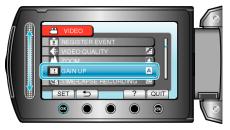

## **Displaying the Item**

1 Select video mode.

2 Touch imply to display the menu.

3 Select "GAIN UP" and touch ®.