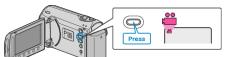

## **Displaying the Item**

1 Select video mode.

2 Touch imply to display the menu.

3 Select "GAIN UP" and touch ®.