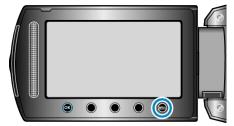

## **Displaying the Item**

1 Select video mode.

2 Touch imply to display the menu.

3 Select "GAIN UP" and touch ®.