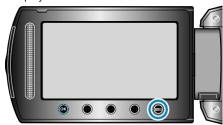

## **Adjusting Brightness**

You can adjust the brightness to your preferred level.

 ${\it 1}$  Touch  ${\it ext{ @}}$  to display the menu.

2 Select "MANUAL SETTING" and touch ®.

 ${\it 3}$  Select "BRIGHTNESS ADJUST" and touch @.