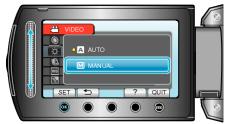

4 Select "MANUAL" and touch .

 ${\it 5}$  Select the brightness value with the slider.

- Compensation range during video recording: -6 to +6
- Compensation range during still image recording: -2.0 to +2.0
- Slide upward to increase the brightness.
- Slide downward to decrease the brightness.
- 6 Touch ® to confirm.