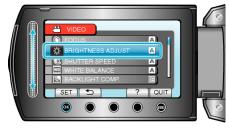

## **Adjusting Brightness**

You can adjust the brightness to your preferred level.

 ${\it 1}$  Touch  ${\it ext{ @}}$  to display the menu.

2 Select "MANUAL SETTING" and touch ®.

 ${\it 3}$  Select "BRIGHTNESS ADJUST" and touch @.