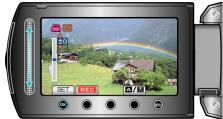

## **Adjusting Brightness**

You can adjust the brightness to your preferred level.

 ${\it 1}$  Touch  ${\it ext{ @}}$  to display the menu.

2 Select "MANUAL SETTING" and touch ®.

 ${\it 3}$  Select "BRIGHTNESS ADJUST" and touch @.

4 Select "MANUAL" and touch .

 ${\it 5}$  Select the brightness value with the slider.

- Compensation range during video recording: -6 to +6
- Compensation range during still image recording: -2.0 to +2.0
- Slide upward to increase the brightness.
- Slide downward to decrease the brightness.
- 6 Touch ® to confirm.