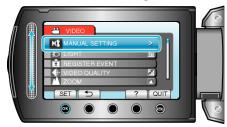

## **Adjusting Brightness**

You can adjust the brightness to your preferred level.

 ${\it 1}$  Touch  ${\it ext{ @}}$  to display the menu.

2 Select "MANUAL SETTING" and touch ®.

 ${\it 3}$  Select "BRIGHTNESS ADJUST" and touch @.