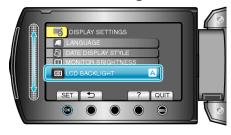

## LCD BACKLIGHT

Sets the brightness of the backlight of the monitor.

| Setting  | Details                                                                                                   |
|----------|-----------------------------------------------------------------------------------------------------------|
| BRIGHTER | Brightens the backlight of the monitor regardless of the surrounding conditions.                          |
| STANDARD | Helps to save battery life when selected.                                                                 |
| AUTO     | Sets the brightness automatically to "BRIGHTER" when using outdoors and to "STANDARD" when using indoors. |

## Displaying the Item

 ${\it 1}$  Touch  $\ensuremath{ ext{@}}$  to display the menu.

2 Select "DISPLAY SETTINGS" and touch @s.

 $\it 3$  Select "LCD BACKLIGHT" and touch  $\it ext{@}$ .