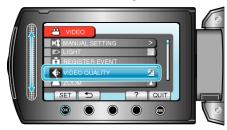

## Displaying the Item

1 Select video mode.

2 Touch  $\ensuremath{ ext{@}}$  to display the menu.

 $\it 3$  Select "VIDEO QUALITY" and touch  $\it ext{@s}$ .

## VIDEO QUALITY

Sets the video quality.

| Setting    | Details                                        |
|------------|------------------------------------------------|
| ULTRA FINE | Enables recording in the best picture quality. |
| FINE       | Enables recording in high picture quality.     |
| NORMAL     | Enables recording in standard quality.         |
| ECONOMY    | Enables long recordings.                       |