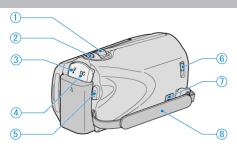

## Rear

- 1 Zoom/Volume Lever
- During shooting: Adjusts the shooting range.
- During playback (index screen): Changes the number of images to display.
- During video playback: Adjusts the volume.
- $2~{\rm SNAPSHOT}$  (Still image recording) Button
- Takes a still image.
- 3 USB Terminal
- Connects to PC using a USB cable.
- 4 DC Terminal
- Connects to an AC adapter to charge the battery.
- 5 START/STOP (Video recording) Button
- Starts/stops video recording.
- 6 Lens Cover Switch
- Opens and closes the lens cover.
- 7 Grip Belt Release Lever
- Allows the grip belt to be removed and used as a hand strap.
- 8 Grip Belt
- Pass your hand through the grip belt to hold this unit firmly.