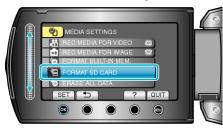

## **FORMAT SD CARD**

Deletes all files on the SD card.

| Setting                   | Details                                                                         |
|---------------------------|---------------------------------------------------------------------------------|
| FILE                      | Deletes all files on the SD card.                                               |
| FILE + MANAGE-<br>MENT NO | Deletes all files on the SD card and resets the folder and file numbers to "1". |

## Displaying the Item

 ${\it 1}$  Touch  ${\it ext{ @}}$  to display the menu.

2 Select "MEDIA SETTINGS" and touch @.

 $\it 3$  Select "FORMAT SD CARD" and touch  $\odot$ .

(GZ-MS230)

(GZ-MS210)

• Select the media to be formatted.