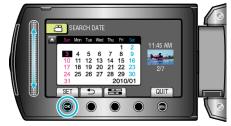

**3** Select a recording date and touch  $\textcircled{\ensuremath{\ensuremath{\ensuremath{\ensuremath{\ensuremath{\ensuremath{\ensuremath{\ensuremath{\ensuremath{\ensuremath{\ensuremath{\ensuremath{\ensuremath{\ensuremath{\ensuremath{\ensuremath{\ensuremath{\ensuremath{\ensuremath{\ensuremath{\ensuremath{\ensuremath{\ensuremath{\ensuremath{\ensuremath{\ensuremath{\ensuremath{\ensuremath{\ensuremath{\ensuremath{\ensuremath{\ensuremath{\ensuremath{\ensuremath{\ensuremath{\ensuremath{\ensuremath{\ensuremath{\ensuremath{\ensuremath{\ensuremath{\ensuremath{\ensuremath{\ensuremath{\ensuremath{\ensuremath{\ensuremath{\ensuremath{\ensuremath{\ensuremath{\ensuremath{\ensuremath{\ensuremath{\ensuremath{\ensuremath{\ensuremath{\ensuremath{\ensuremath{\ensuremath{\ensuremath{\ensuremath{\ensuremath{\ensuremath{\ensuremath{\ensuremath{\ensuremath{\ensuremath{\ensuremath{\ensuremath{\ensuremath{\ensuremath{\ensuremath{\ensuremath{\ensuremath{\ensuremath{\ensuremath{\ensuremath{\ensuremath{\ensuremath{\ensuremath{\ensuremath{\ensuremath{\ensuremath{\ensuremath{\ensuremath{\ensuremath{\ensuremath{\ensuremath{\ensuremath{\ensuremath{\ensuremath{\ensuremath{\ensuremath{\ensuremath{\ensuremath{\ensuremath{\ensuremath{\ensuremath{\ensuremath{\ensuremath{\ensuremath{\ensuremath{\ensuremath{\ensuremath{\ensuremath{\ensuremath{\ensuremath{\ensuremath{\ensuremath{\ensuremath{\ensuremath{\ensuremath{\ensuremath{\ensuremath{\ensuremath{\ensuremath{\ensuremath{\ensuremath{\ensuremath{\ensuremath{\ensuremath{\ensuremath{\ensuremath{\ensuremath{\ensuremath{\ensuremath{\ensuremath{\ensuremath{\ensuremath{\ensuremath{\ensuremath{\ensuremath{\ensuremath{\ensuremath{\ensuremath{\ensuremath{\ensuremath{\ensuremath{\ensuremath{\ensuremath{\ensuremath{\ensuremath{\ensuremath{\ensuremath{\ensuremath{\ensuremath{\ensuremath{\ensuremath{\ensuremath{\ensuremath{\ensuremath{\ensuremath{\ensuremath{\ensuremath{\ensuremath{\ensuremath{\ensuremath{\ensuremath{\ensuremath{\ensuremath{\ensuremath{\ensuremath{\ensuremath{\ensuremath{\ensuremath{\ensuremath{\ensuremath{$ 

- The starting day of the week on the calendar switches between Sunday and Monday with every touch of the E
- 4 Select the desired video or still image and touch is to start playback.

- You can select videos in the video mode and still images in the still image mode.
- Only the videos recorded on the selected date are displayed.