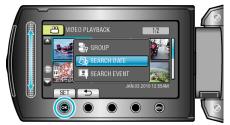

- You can also display the search menu by selecting "SEARCH" on the playback menu. For still images, select "SEARCH DATE" on the menu.
- Searching can be performed in both the video and still image modes. \*The image shows the video mode.
- 2 Select "SEARCH DATE" and touch .

**3** Select a recording date and touch  $\textcircled{\ensuremath{\ensuremath{\ensuremath{\ensuremath{\ensuremath{\ensuremath{\ensuremath{\ensuremath{\ensuremath{\ensuremath{\ensuremath{\ensuremath{\ensuremath{\ensuremath{\ensuremath{\ensuremath{\ensuremath{\ensuremath{\ensuremath{\ensuremath{\ensuremath{\ensuremath{\ensuremath{\ensuremath{\ensuremath{\ensuremath{\ensuremath{\ensuremath{\ensuremath{\ensuremath{\ensuremath{\ensuremath{\ensuremath{\ensuremath{\ensuremath{\ensuremath{\ensuremath{\ensuremath{\ensuremath{\ensuremath{\ensuremath{\ensuremath{\ensuremath{\ensuremath{\ensuremath{\ensuremath{\ensuremath{\ensuremath{\ensuremath{\ensuremath{\ensuremath{\ensuremath{\ensuremath{\ensuremath{\ensuremath{\ensuremath{\ensuremath{\ensuremath{\ensuremath{\ensuremath{\ensuremath{\ensuremath{\ensuremath{\ensuremath{\ensuremath{\ensuremath{\ensuremath{\ensuremath{\ensuremath{\ensuremath{\ensuremath{\ensuremath{\ensuremath{\ensuremath{\ensuremath{\ensuremath{\ensuremath{\ensuremath{\ensuremath{\ensuremath{\ensuremath{\ensuremath{\ensuremath{\ensuremath{\ensuremath{\ensuremath{\ensuremath{\ensuremath{\ensuremath{\ensuremath{\ensuremath{\ensuremath{\ensuremath{\ensuremath{\ensuremath{\ensuremath{\ensuremath{\ensuremath{\ensuremath{\ensuremath{\ensuremath{\ensuremath{\ensuremath{\ensuremath{\ensuremath{\ensuremath{\ensuremath{\ensuremath{\ensuremath{\ensuremath{\ensuremath{\ensuremath{\ensuremath{\ensuremath{\ensuremath{\ensuremath{\ensuremath{\ensuremath{\ensuremath{\ensuremath{\ensuremath{\ensuremath{\ensuremath{\ensuremath{\ensuremath{\ensuremath{\ensuremath{\ensuremath{\ensuremath{\ensuremath{\ensuremath{\ensuremath{\ensuremath{\ensuremath{\ensuremath{\ensuremath{\ensuremath{\ensuremath{\ensuremath{\ensuremath{\ensuremath{\ensuremath{\ensuremath{\ensuremath{\ensuremath{\ensuremath{\ensuremath{\ensuremath{\ensuremath{\ensuremath{\ensuremath{\ensuremath{\ensuremath{\ensuremath{\ensuremath{\ensuremath{\ensuremath{\ensuremath{\ensuremath{\ensuremath{\ensuremath{\ensuremath{\ensuremath{\ensuremath{\ensuremath{\ensuremath{\ensuremath{$ 