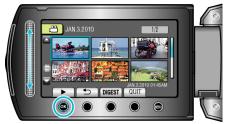

- The starting day of the week on the calendar switches between Sunday and Monday with every touch of the E
- 4 Select the desired video or still image and touch is to start playback.

- You can select videos in the video mode and still images in the still image mode.
- Only the videos recorded on the selected date are displayed.