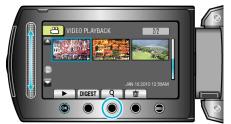

## Search Date

You can search and play videos or still images according to recording dates.

- The contents of the saving destination selected in "REC MEDIA FOR VIDEO", "REC MEDIA FOR IMAGE", "VIDEO SLOT SELECTION", or "IMAGE SLOT SELECTION" are searched.
- Still images can only be searched by "SEARCH DATE".
- **1** Display the search function.

- You can also display the search menu by selecting "SEARCH" on the playback menu. For still images, select "SEARCH DATE" on the menu.
- Searching can be performed in both the video and still image modes. \*The image shows the video mode.
- 2 Select "SEARCH DATE" and touch .