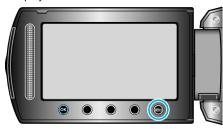

## Displaying the Item

1 Touch 📵 to display the menu.

2 Select "BASIC SETTINGS" and touch ®

3 Select "DEMO MODE" and touch @.