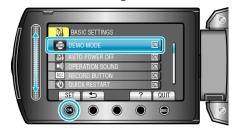

## **DEMO MODE**

Starts playback of the demo mode which introduces the features of this unit

| Setting | Details                                                     |  |
|---------|-------------------------------------------------------------|--|
| OFF     | Deactivates the function.                                   |  |
| ON      | Plays a demonstration of the special features of this unit. |  |

## Displaying the Item

1 Touch 📵 to display the menu.

2 Select "BASIC SETTINGS" and touch ®

3 Select "DEMO MODE" and touch @.