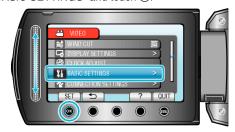

## Displaying the Item

1 Touch 📵 to display the menu.

2 Select "BASIC SETTINGS" and touch ®

3 Select "DEMO MODE" and touch @.