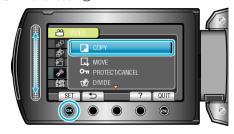

## **Copying Selected Files**

Copies selected videos and still images to another media.

1 Select the playback mode.

2 Select video or still image mode.

3 Touch em to display the menu.

4 Select "EDIT" and touch ®.

5 Select "COPY" and touch @s.

6 Select the direction of copying and touch 68.

(GZ-HM340/GZ-HM320)

(GZ-HM300)

• The direction of copying varies with the model.

7 Select "SELECT AND COPY" and touch @.

8 Select the desired file and touch @