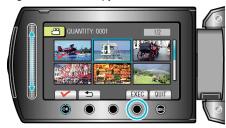

- A check mark appears on the selected file.

  To remove the check mark, touch ® again.
- **9** After selecting all the files to copy, touch "EXEC".

10 Select "YES" and touch .

- Copying starts.
- After copying, touch @.