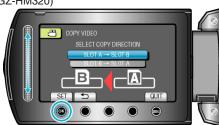

5 Select "COPY" and touch @s.

6 Select the direction of copying and touch 68.

(GZ-HM340/GZ-HM320)

(GZ-HM300)

• The direction of copying varies with the model.

7 Select "SELECT AND COPY" and touch @.

8 Select the desired file and touch @