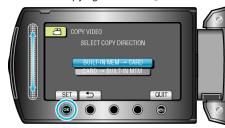

5 Select "COPY" and touch @s.

6 Select the direction of copying and touch 68.

(GZ-HM340/GZ-HM320)

(GZ-HM300)

• The direction of copying varies with the model.

7 Select "SELECT AND COPY" and touch @.

8 Select the desired file and touch @