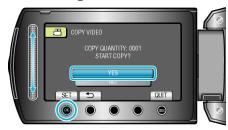

- A check mark appears on the selected file.

  To remove the check mark, touch ® again.
- **9** After selecting all the files to copy, touch "EXEC".

10 Select "YES" and touch .

- Copying starts.
- After copying, touch @.