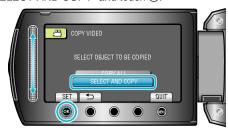

5 Select "COPY" and touch @s.

6 Select the direction of copying and touch 68.

(GZ-HM340/GZ-HM320)

(GZ-HM300)

• The direction of copying varies with the model.

7 Select "SELECT AND COPY" and touch @.

8 Select the desired file and touch @

- A check mark appears on the selected file.

  To remove the check mark, touch ® again.
- **9** After selecting all the files to copy, touch "EXEC".

10 Select "YES" and touch .

- Copying starts.
- After copying, touch @.