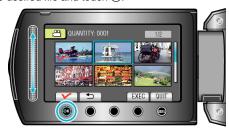

- A check mark appears on the selected file.

  To remove the check mark, touch ® again.
- **9** After selecting all the files to copy, touch "EXEC".

10 Select "YES" and touch .

- Copying starts.
- After copying, touch @.