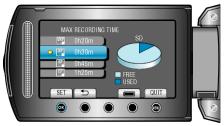

- To set this media as the recording media, touch .
- $\bullet\,$  To change the video quality, select video quality with the slider and touch  $\circledast.$
- To display the remaining battery power, touch the ";" button.
- To display the remaining recording time of the other media, press the INFO button 0 once.
- To exit the display, touch the 🗐 button.
- 4 Display the remaining recording time of the other media.

- To set/change this media as the recording media, touch .
- $\bullet\,$  To change the video quality, select video quality with the slider and touch  $\textcircled{\mbox{\sc ss}}.$
- To display the remaining battery power, touch the ";" button.
- To exit the display, touch the 
  button.
- **5** Display the remaining battery power.