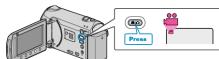

# **Remaining Recording Time/Battery Power**

You can check the remaining video recording time on the internal memory and SD card as well as the remaining battery power.

1 Select video mode.

- The video mode icon appears.
- 2 Press 🖒.