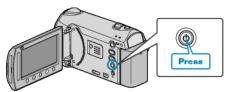

# **Remaining Recording Time/Battery Power**

You can check the remaining video recording time on the internal memory and SD card as well as the remaining battery power.

1 Select video mode.

- The video mode icon appears.
- 2 Press 🖒.

- Press once to display the remaining recording time of the selected media for video recording. Go to step 3.
- Press twice to display the remaining recording time of the other media. Go to step 4.
- Press thrice to display the remaining battery power. Go to step 5.
- ${\bf 3}$  Display the remaining recording time of the selected media for video recording.