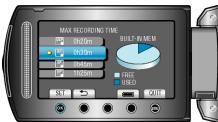

- To set this media as the recording media, touch .
- $\bullet\,$  To change the video quality, select video quality with the slider and touch  $\circledast.$
- To display the remaining battery power, touch the ";" button.
- To display the remaining recording time of the other media, press the INFO button 0 once.
- To exit the display, touch the 🗐 button.
- 4 Display the remaining recording time of the other media.

- To set/change this media as the recording media, touch .
- $\bullet\,$  To change the video quality, select video quality with the slider and touch  $\textcircled{\mbox{\sc ss}}.$
- To display the remaining battery power, touch the ";" button.
- To exit the display, touch the 
  button.
- **5** Display the remaining battery power.