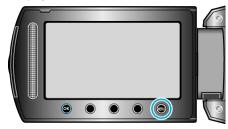

## Displaying the Item

1 Touch em to display the menu.

2 Select "BASIC SETTINGS" and touch @.

3 Select "AUTO POWER OFF" and touch @.