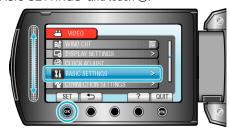

## Displaying the Item

1 Touch em to display the menu.

2 Select "BASIC SETTINGS" and touch @.

3 Select "AUTO POWER OFF" and touch @.