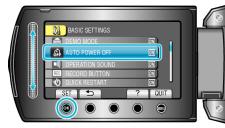

## Displaying the Item

1 Touch em to display the menu.

2 Select "BASIC SETTINGS" and touch @.

3 Select "AUTO POWER OFF" and touch @.