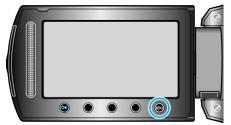

## **Displaying the Item**

1 Touch im to display the menu.

**2** Select "BASIC SETTINGS" and touch B.

3 Select "DEMO MODE" and touch .