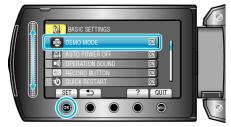

## DEMO MODE

Starts playback of the demo mode which introduces the features of this unit.

| Setting | Details                                                     |
|---------|-------------------------------------------------------------|
| OFF     | Deactivates the function.                                   |
| ON      | Plays a demonstration of the special features of this unit. |

## **Displaying the Item**

1 Touch im to display the menu.

**2** Select "BASIC SETTINGS" and touch B.

3 Select "DEMO MODE" and touch .