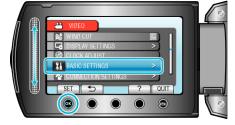

## **Displaying the Item**

1 Touch im to display the menu.

**2** Select "BASIC SETTINGS" and touch B.

3 Select "DEMO MODE" and touch .