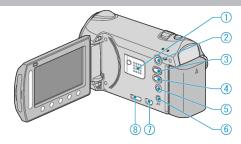

## Interior

- 1 Speaker
- Outputs audio sound during video playback.
- 2 (Play) Button
- Switches between the recording and playback modes.
- 3 🚢 / 🗖 (Video/Still Image) Button
- Switches between video and still image.
- 4 UPLOAD/EXPORT\* (Upload/Export to iTunes\*) Button
- Recording: Takes videos in YouTube™ or iTunes\* format.
- Playback: Changes the video to YouTube™ or iTunes\* format. (\*GZ-HM330 only)
- **5 齿** (Power/Info) Button
- Recording: Displays the remaining time (for video only) and battery power.
- Playback: Displays file information such as recording date.
- Press and hold to turn the power on/off while the LCD monitor is opened.
- 6 AV Terminal
- Connects to a TV.
- 7 COMPONENT Terminal
- Connects to a TV.
- 8 HDMI Terminal
- Connects to an HDMI TV.