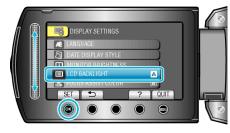

## LCD BACKLIGHT

Sets the brightness of the backlight of the monitor.

| Setting  | Details                                                                                                   |
|----------|-----------------------------------------------------------------------------------------------------------|
| BRIGHTER | Brightens the backlight of the monitor regardless of the surrounding conditions.                          |
| STANDARD | Helps to save battery life when selected.                                                                 |
| AUTO     | Sets the brightness automatically to "BRIGHTER" when using outdoors and to "STANDARD" when using indoors. |

## Displaying the Item

1 Touch (10) to display the menu.

2 Select "DISPLAY SETTINGS" and touch @.

3 Select "LCD BACKLIGHT" and touch @.