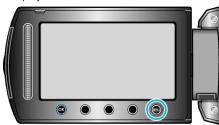

## Displaying the Item

1 Touch (10) to display the menu.

2 Select "DISPLAY SETTINGS" and touch @.

3 Select "LCD BACKLIGHT" and touch @.