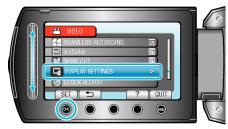

## Displaying the Item

1 Touch (10) to display the menu.

2 Select "DISPLAY SETTINGS" and touch @.

3 Select "LCD BACKLIGHT" and touch @.