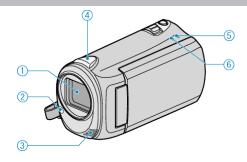

## 1 Lens

- Do not touch the lens and lens cover.
- Do not cover the lens with your fingers during video recording.
- 2 Light (GZ-HM330)
- Turn on the light when shooting in dark places.
- 3 Stereo Microphone
- Do not cover the microphone with your fingers during video recording.
- 4 Camera Sensor
- Do not cover the sensor with your fingers during video recording.

## **5** POWER/CHARGE Lamp

- Lights up: Power "ON"
- Blinks: Charging in progress
- Goes out: Charging finished

## 6 ACCESS Lamp

- Recording or playback is in progress when the lamp lights up or blinks.
- Do not remove the battery pack, AC adapter, or SD card.