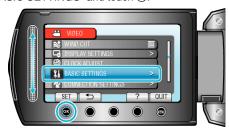

## Displaying the Item

1 Touch em to display the menu.

2 Select "BASIC SETTINGS" and touch @.

3 Select "AUTO POWER OFF" and touch @.