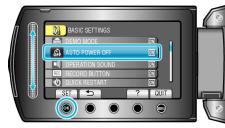

## **AUTO POWER OFF**

Prevents the situation of forgetting to turn off the power when this is set.

| Setting | Details                                                                       |
|---------|-------------------------------------------------------------------------------|
| OFF     | Power is not turned off even if this unit is not operated for 5 minutes.      |
| ON      | Turns off the power automatically if this unit is not operated for 5 minutes. |

## Displaying the Item

1 Touch em to display the menu.

2 Select "BASIC SETTINGS" and touch @.

3 Select "AUTO POWER OFF" and touch @.