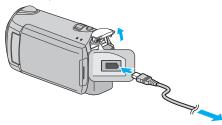

3 Plug in the power.

• The charging lamp blinks when charging is in progress. It goes out when charging is finished.