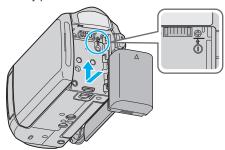

# **Charging the Battery Pack**

Charge the battery pack immediately after purchase and when the remaining battery power is low.

The battery pack is not charged at the time of purchase.

1 Attach the battery pack.

Slide the battery release lever to detach the battery from this unit.