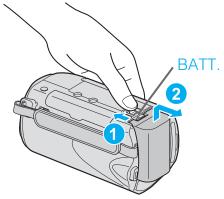

# **Charging the Battery Pack**

Charge the battery pack immediately after purchase and when the remaining battery power is low.

The battery pack is not charged at the time of purchase.

1 Attach the battery pack.

Slide the battery release lever to detach the battery from this unit.