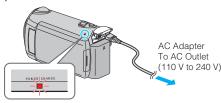

3 Plug in the power.

• The charging lamp blinks when charging is in progress. It goes out when charging is finished.