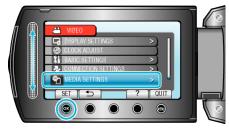

## Displaying the Item

1 Touch 📵 to display the menu.

2 Select "MEDIA SETTINGS" and touch .

3 Select "FORMAT BUILT-IN MEM." and touch @.