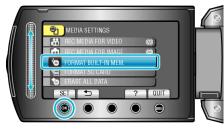

## Displaying the Item

1 Touch 📵 to display the menu.

2 Select "MEDIA SETTINGS" and touch .

3 Select "FORMAT BUILT-IN MEM." and touch @.