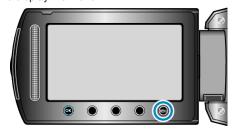

## Displaying the Item

1 Touch 📵 to display the menu.

2 Select "MEDIA SETTINGS" and touch .

3 Select "FORMAT BUILT-IN MEM." and touch @.